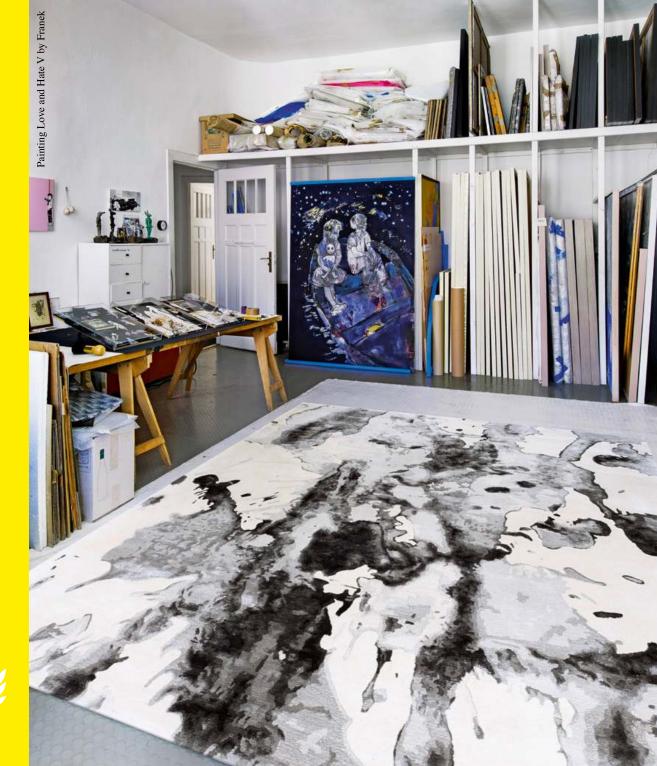

Arabesque No. 04 | Copper | Wool & Viscose | Density H 850 | Pile 10 mm

Woods No. 05 | Original | 100% Viscose | Density H 850 | Pile 10 mm

Splash No. 04 | Black&White | Wool & Viscose | Density H 850 | Pile 10 mm