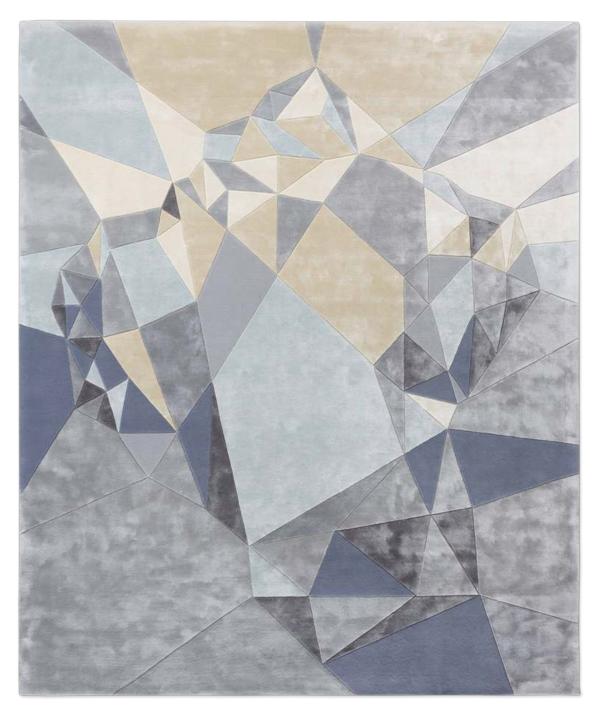

Rajasthan No. 13 | SilverGrey on White | Wool & Viscose | Density H 650 | High/Low 7/10 mm

Tabriz | Colorful on LightBlue Denim | 100% Viscose | Density H 650 | High/Low 0/10 mm

Mughal | Colorful on SoftYellow | 100% Viscose | Density H 650 | Pile 10 mm