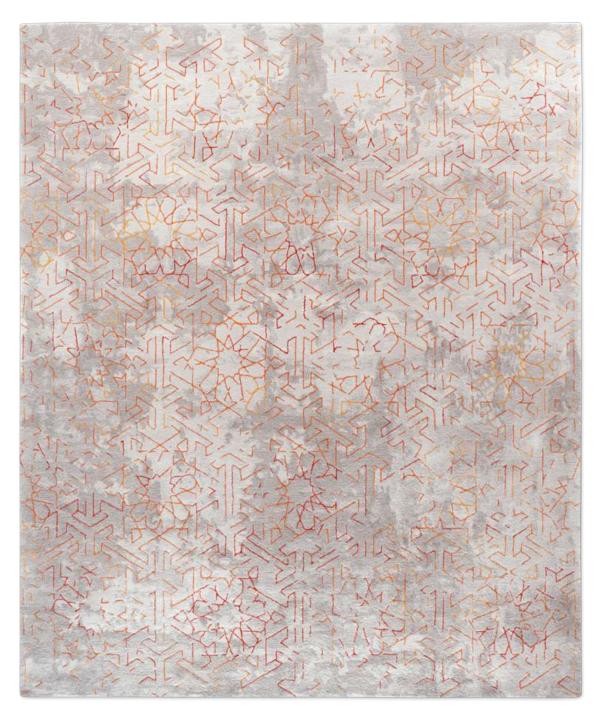

Rajasthan No. 13 | SilverGrey on White | Wool & Viscose | Density H 650 | High/Low 7/10 mm

Tabriz | Colorful on LightBlue Denim | 100% Viscose | Density H 650 | High/Low 0/10 mm

Mughal | Colorful on SoftYellow | 100% Viscose | Density H 650 | Pile 10 mm