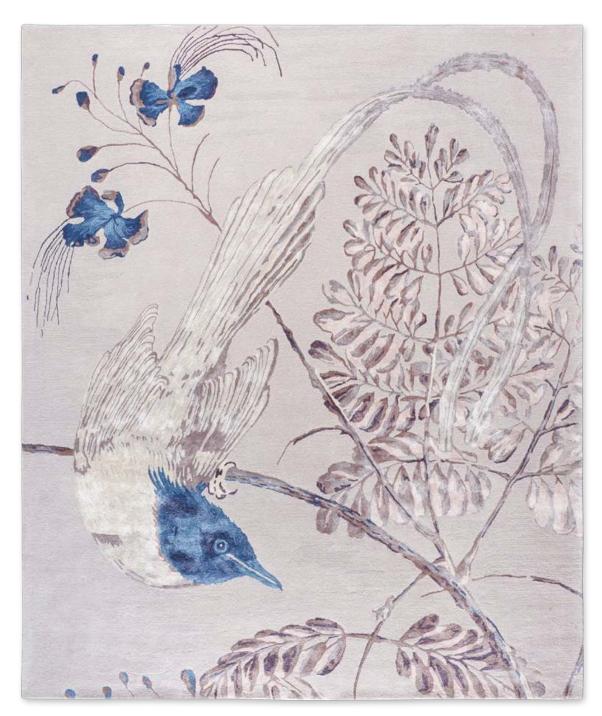

Heron | Original | Wool & Viscose | Density H 850 | Pile 10 mm

Feathers Lane | Original on DeepPurple Denim | 100% Viscose | Density H 650 | High/Low 0/10 mm

Red Flower | Original | Wool & Viscose | Density H 850 | Pile 10 mm