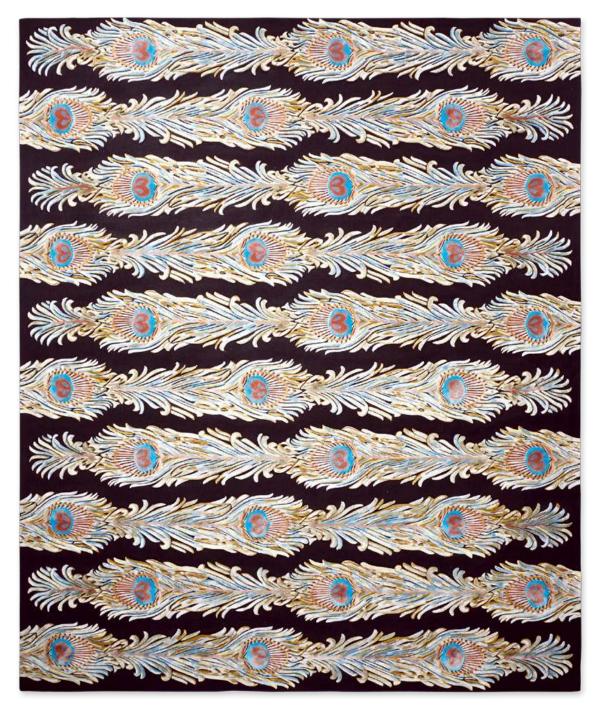

Heron | Original | Wool & Viscose | Density H 850 | Pile 10 mm

Feathers Lane | Original on DeepPurple Denim | 100% Viscose | Density H 650 | High/Low 0/10 mm

Red Flower | Original | Wool & Viscose | Density H 850 | Pile 10 mm