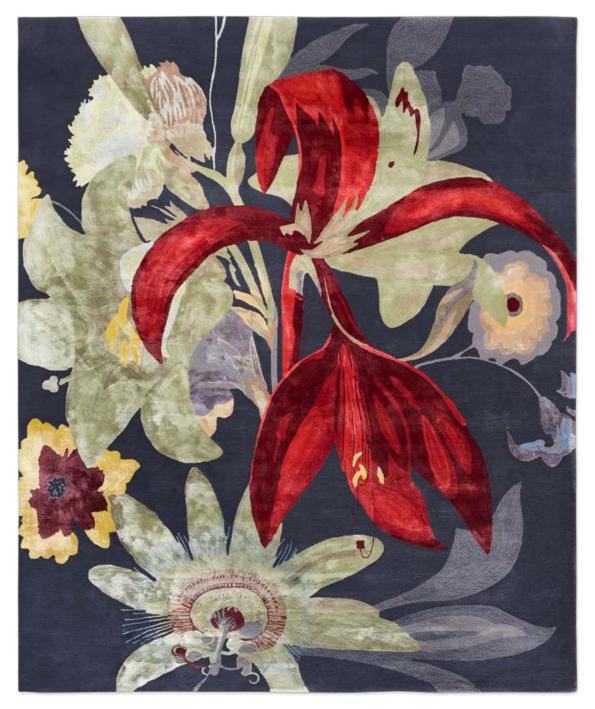

Heron | Original | Wool & Viscose | Density H 850 | Pile 10 mm

Feathers Lane | Original on DeepPurple Denim | 100% Viscose | Density H 650 | High/Low 0/10 mm

Red Flower | Original | Wool & Viscose | Density H 850 | Pile 10 mm