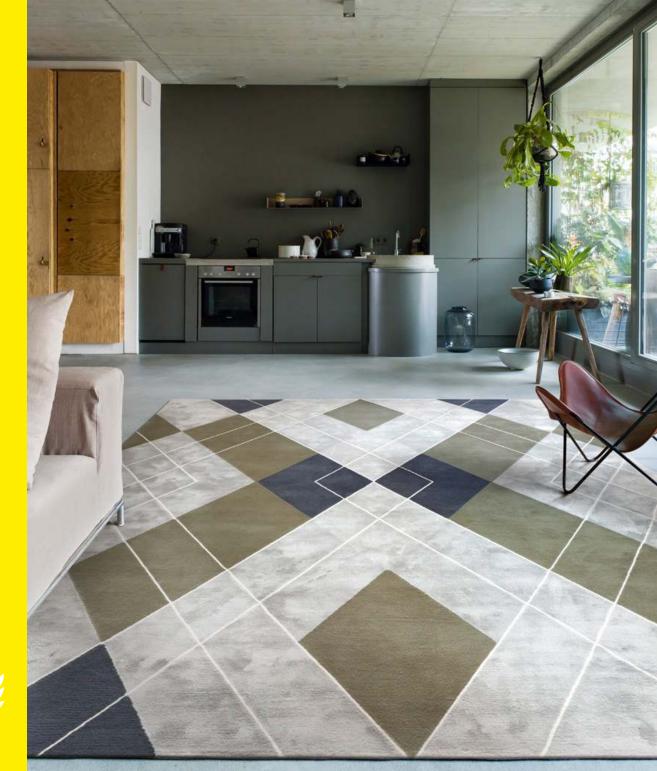

Mono No. 14 | White Purple on Forgotten Blue | Wool & Viscose | Density H 850 | High/Low 7/10 mm

Johnny No. 01 | Original | Wool & Viscose | Density H 850 | Pile 10 mm

Rhombus No. 02 | Original | Wool & Viscose | Density H 850 | Pile 10 mm