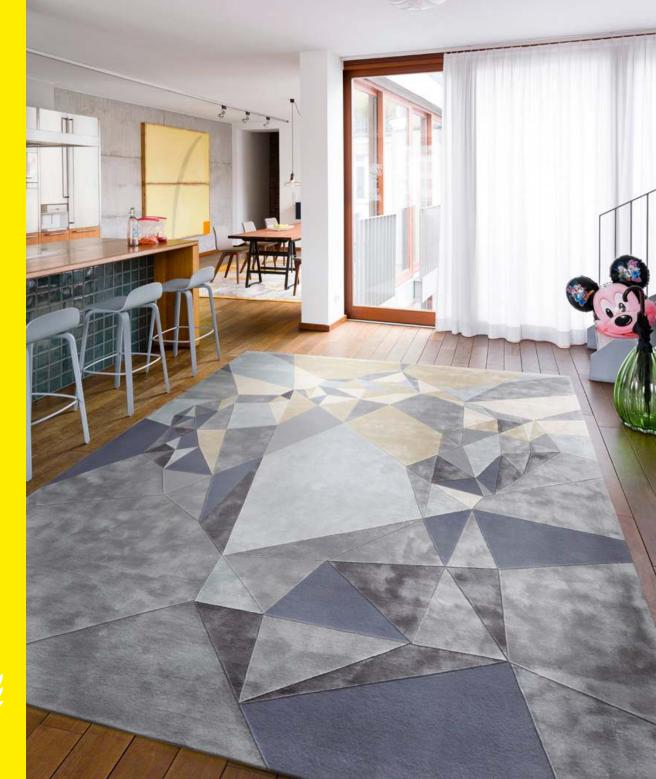

Rajasthan No. 13 | SilverGrey on White | Wool & Viscose | Density H 650 | High/Low 7/10 mm

Tabriz | Colorful on LightBlue Denim | 100% Viscose | Density H 650 | High/Low 0/10 mm

Mughal | Colorful on SoftYellow | 100% Viscose | Density H 650 | Pile 10 mm