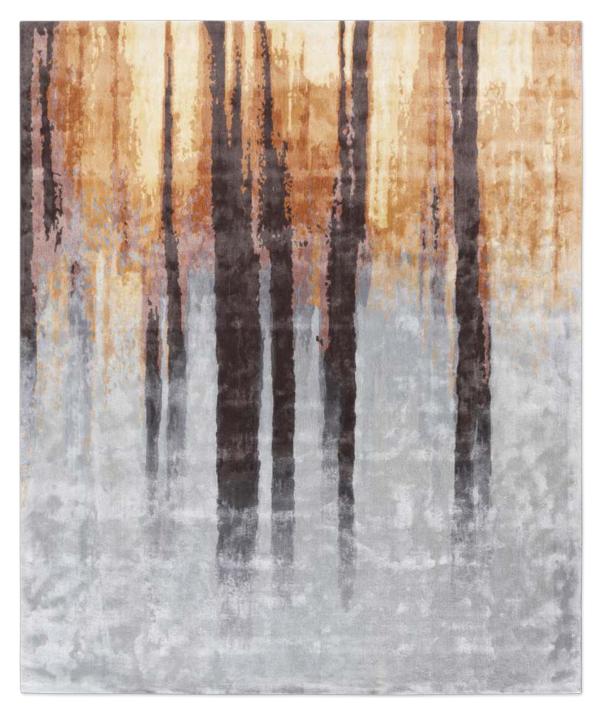

Arabesque No. 04 | Copper | Wool & Viscose | Density H 850 | Pile 10 mm

Woods No. 05 | Original | 100% Viscose | Density H 850 | Pile 10 mm

Splash No. 04 | Black&White | Wool & Viscose | Density H 850 | Pile 10 mm