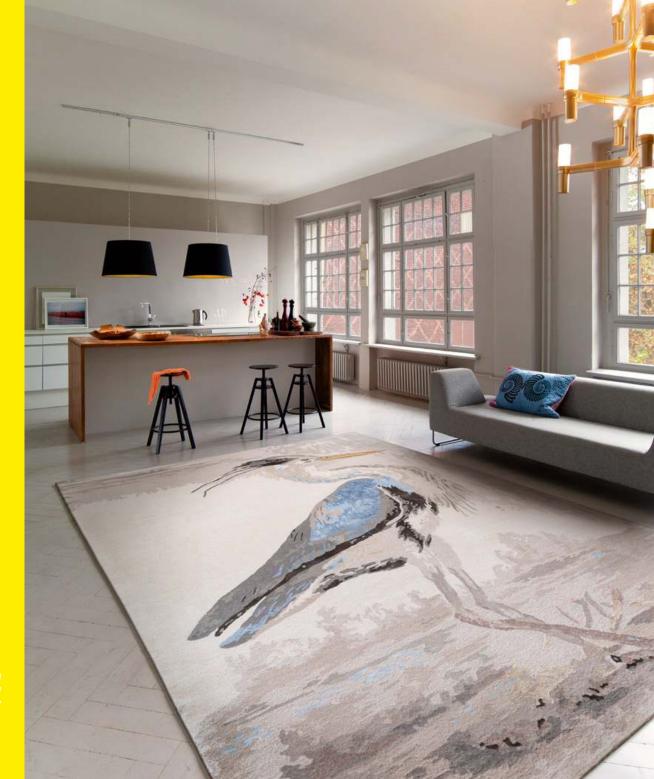

Heron | Original | Wool & Viscose | Density H 850 | Pile 10 mm

Feathers Lane | Original on DeepPurple Denim | 100% Viscose | Density H 650 | High/Low 0/10 mm

Red Flower | Original | Wool & Viscose | Density H 850 | Pile 10 mm