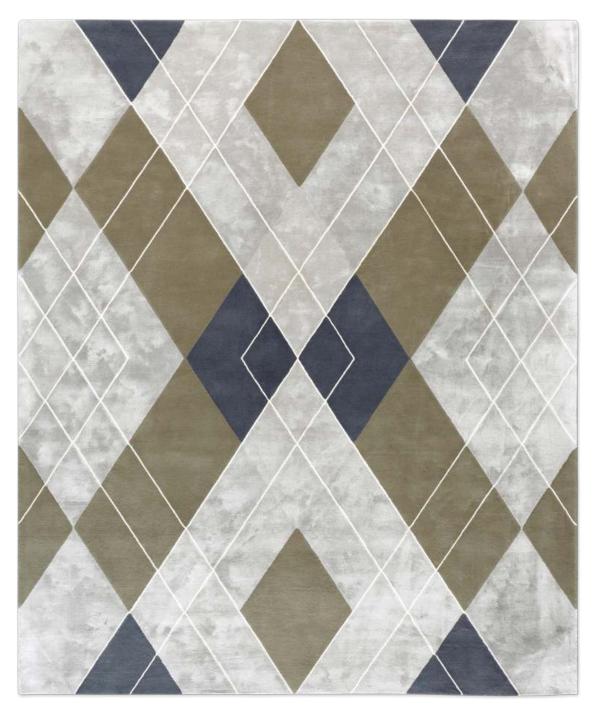

Mono No. 14 | White Purple on Forgotten Blue | Wool & Viscose | Density H 850 | High/Low 7/10 mm

Johnny No. 01 | Original | Wool & Viscose | Density H 850 | Pile 10 mm

Rhombus No. 02 | Original | Wool & Viscose | Density H 850 | Pile 10 mm