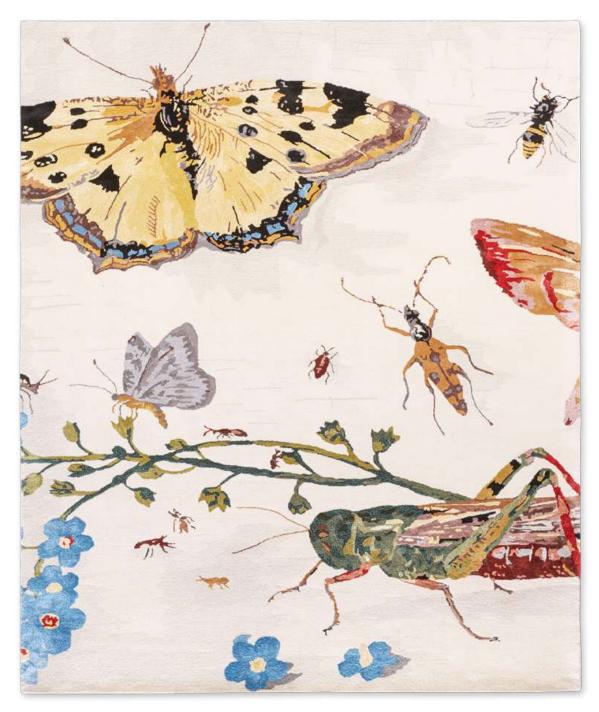

Dresden | LightMauve | Wool & Viscose | Density H 850 | High/Low 7/10 mm

Snowbird | Original | Wool & Viscose | Density H 850 | Pile 10 mm

Grasshopper | Original | Wool & Viscose | Density H 850 | Pile 10 mm