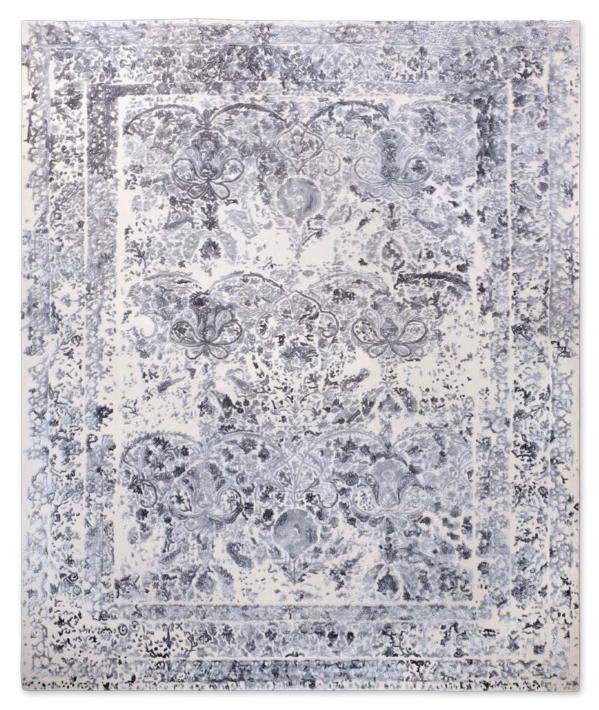

Dresden | LightMauve | Wool & Viscose | Density H 850 | High/Low 7/10 mm

Snowbird | Original | Wool & Viscose | Density H 850 | Pile 10 mm

Grasshopper | Original | Wool & Viscose | Density H 850 | Pile 10 mm