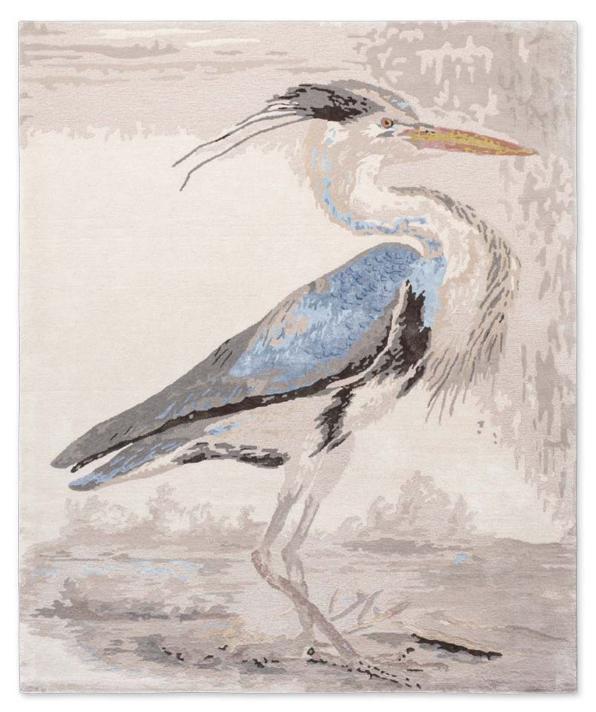

Heron | Original | Wool & Viscose | Density H 850 | Pile 10 mm

Feathers Lane | Original on DeepPurple Denim | 100% Viscose | Density H 650 | High/Low 0/10 mm

Red Flower | Original | Wool & Viscose | Density H 850 | Pile 10 mm