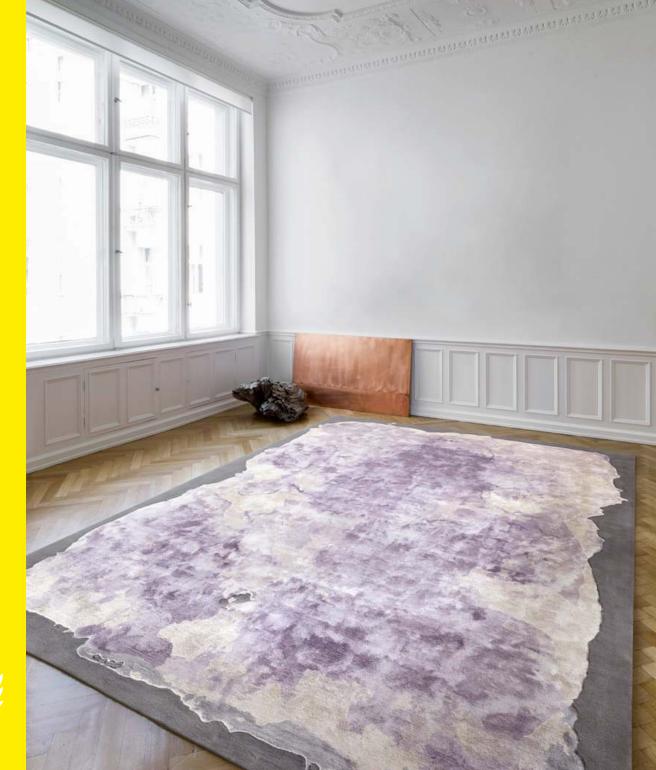

Dresden | LightMauve | Wool & Viscose | Density H 850 | High/Low 7/10 mm

Snowbird | Original | Wool & Viscose | Density H 850 | Pile 10 mm

Grasshopper | Original | Wool & Viscose | Density H 850 | Pile 10 mm