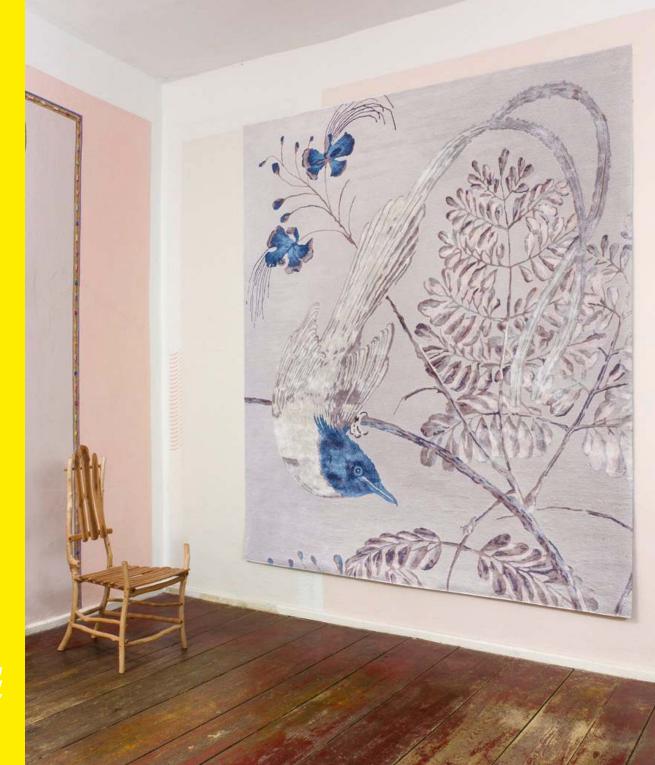

Heron | Original | Wool & Viscose | Density H 850 | Pile 10 mm

Feathers Lane | Original on DeepPurple Denim | 100% Viscose | Density H 650 | High/Low 0/10 mm

Red Flower | Original | Wool & Viscose | Density H 850 | Pile 10 mm