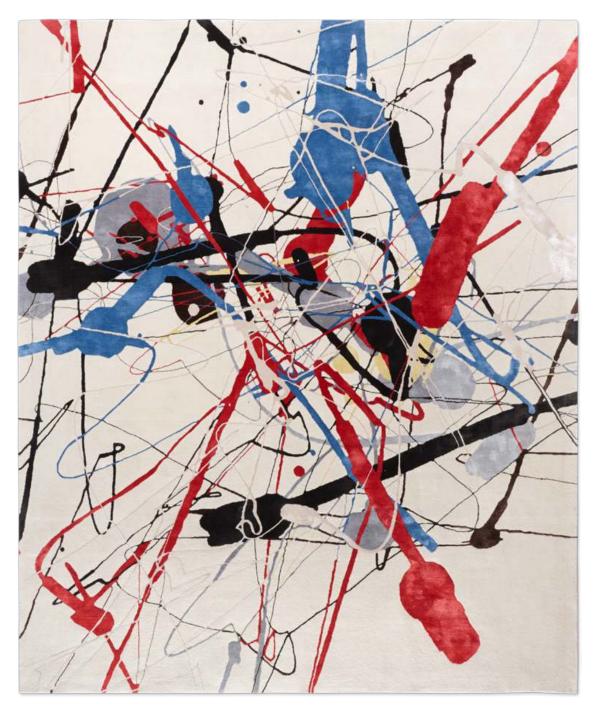

Arabesque No. 04 | Copper | Wool & Viscose | Density H 850 | Pile 10 mm

Woods No. 05 | Original | 100% Viscose | Density H 850 | Pile 10 mm

Splash No. 04 | Black&White | Wool & Viscose | Density H 850 | Pile 10 mm