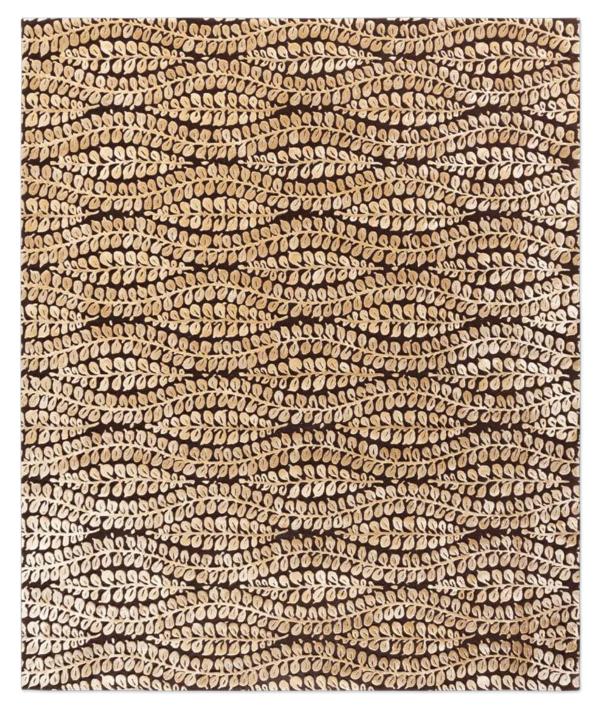

Heron | Original | Wool & Viscose | Density H 850 | Pile 10 mm

Feathers Lane | Original on DeepPurple Denim | 100% Viscose | Density H 650 | High/Low 0/10 mm

Red Flower | Original | Wool & Viscose | Density H 850 | Pile 10 mm