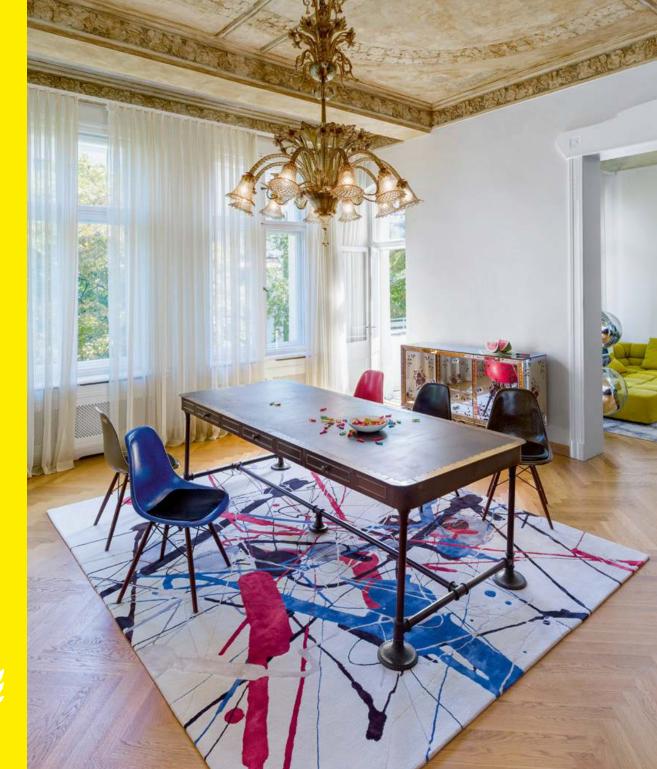

Arabesque No. 04 | Copper | Wool & Viscose | Density H 850 | Pile 10 mm

Woods No. 05 | Original | 100% Viscose | Density H 850 | Pile 10 mm

Splash No. 04 | Black&White | Wool & Viscose | Density H 850 | Pile 10 mm