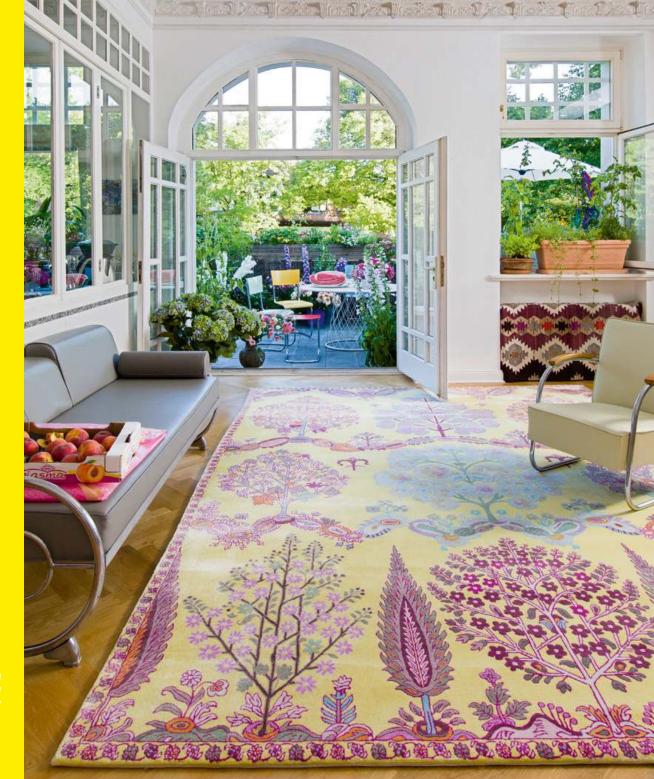

Rajasthan No. 13 | SilverGrey on White | Wool & Viscose | Density H 650 | High/Low 7/10 mm

Tabriz | Colorful on LightBlue Denim | 100% Viscose | Density H 650 | High/Low 0/10 mm

Mughal | Colorful on SoftYellow | 100% Viscose | Density H 650 | Pile 10 mm