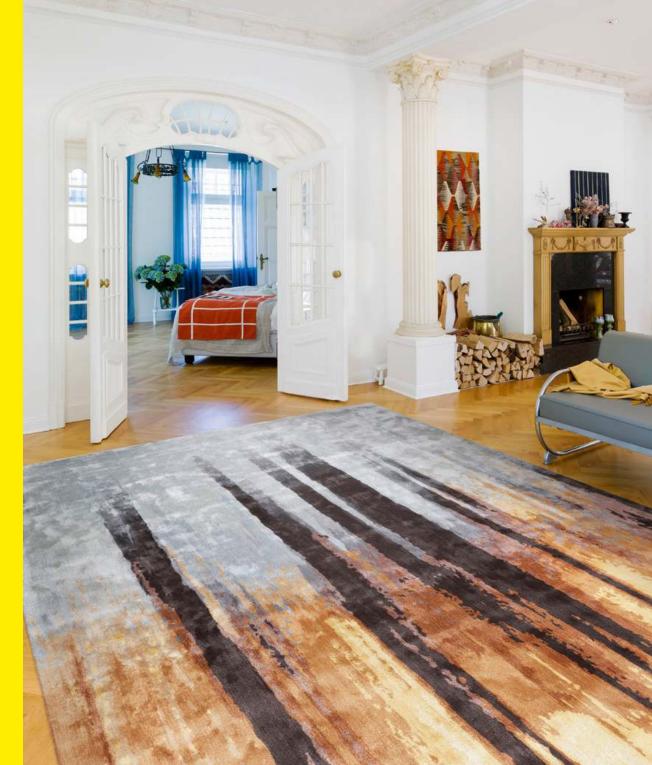

Arabesque No. 04 | Copper | Wool & Viscose | Density H 850 | Pile 10 mm

Woods No. 05 | Original | 100% Viscose | Density H 850 | Pile 10 mm

Splash No. 04 | Black&White | Wool & Viscose | Density H 850 | Pile 10 mm