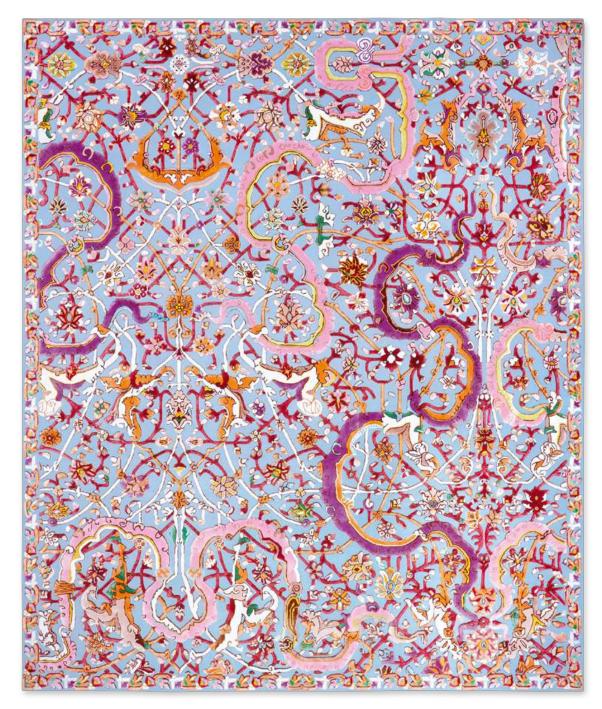

Rajasthan No. 13 | SilverGrey on White | Wool & Viscose | Density H 650 | High/Low 7/10 mm

Tabriz | Colorful on LightBlue Denim | 100% Viscose | Density H 650 | High/Low 0/10 mm

Mughal | Colorful on SoftYellow | 100% Viscose | Density H 650 | Pile 10 mm