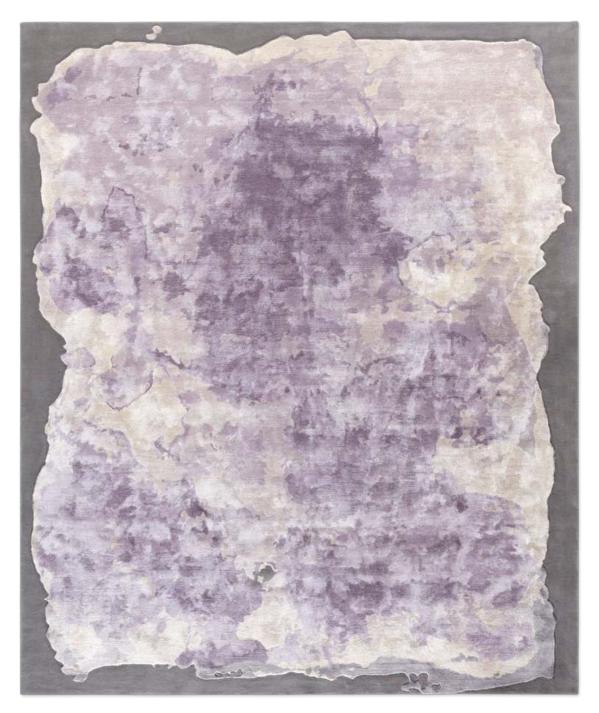

Dresden | LightMauve | Wool & Viscose | Density H 850 | High/Low 7/10 mm

Snowbird | Original | Wool & Viscose | Density H 850 | Pile 10 mm

Grasshopper | Original | Wool & Viscose | Density H 850 | Pile 10 mm