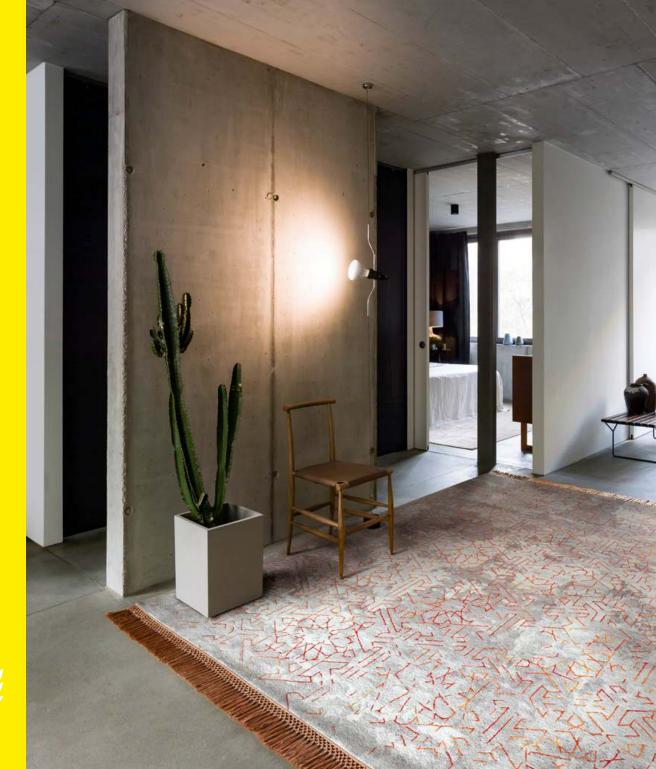

Rajasthan No. 13 | SilverGrey on White | Wool & Viscose | Density H 650 | High/Low 7/10 mm

Tabriz | Colorful on LightBlue Denim | 100% Viscose | Density H 650 | High/Low 0/10 mm

Mughal | Colorful on SoftYellow | 100% Viscose | Density H 650 | Pile 10 mm