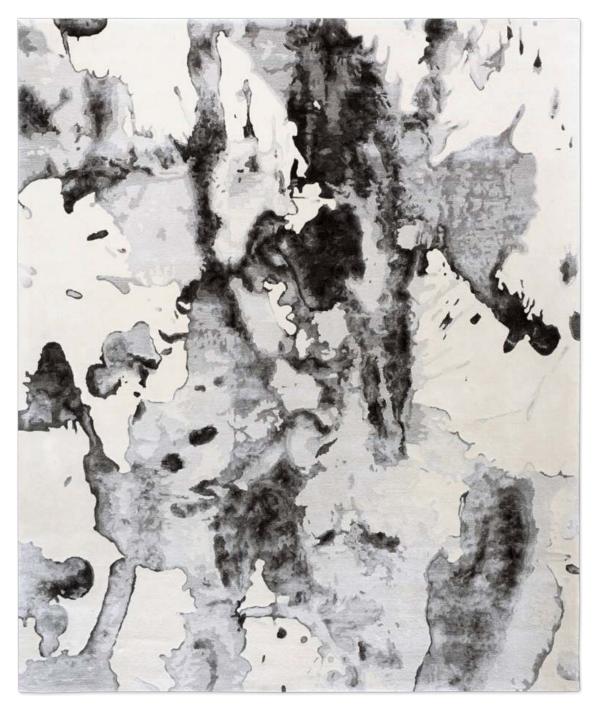

Arabesque No. 04 | Copper | Wool & Viscose | Density H 850 | Pile 10 mm

Woods No. 05 | Original | 100% Viscose | Density H 850 | Pile 10 mm

Splash No. 04 | Black&White | Wool & Viscose | Density H 850 | Pile 10 mm