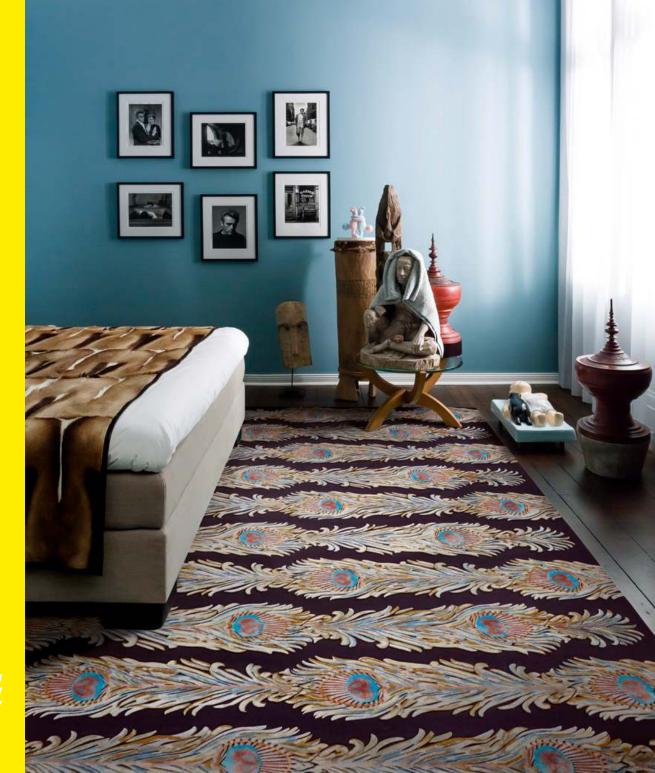

Heron | Original | Wool & Viscose | Density H 850 | Pile 10 mm

Feathers Lane | Original on DeepPurple Denim | 100% Viscose | Density H 650 | High/Low 0/10 mm

Red Flower | Original | Wool & Viscose | Density H 850 | Pile 10 mm