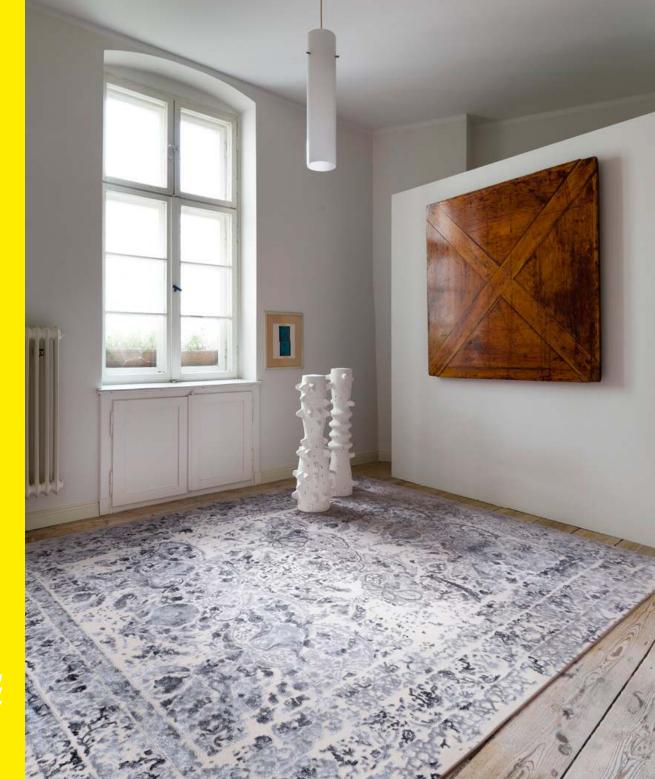

Dresden | LightMauve | Wool & Viscose | Density H 850 | High/Low 7/10 mm

Snowbird | Original | Wool & Viscose | Density H 850 | Pile 10 mm

Grasshopper | Original | Wool & Viscose | Density H 850 | Pile 10 mm