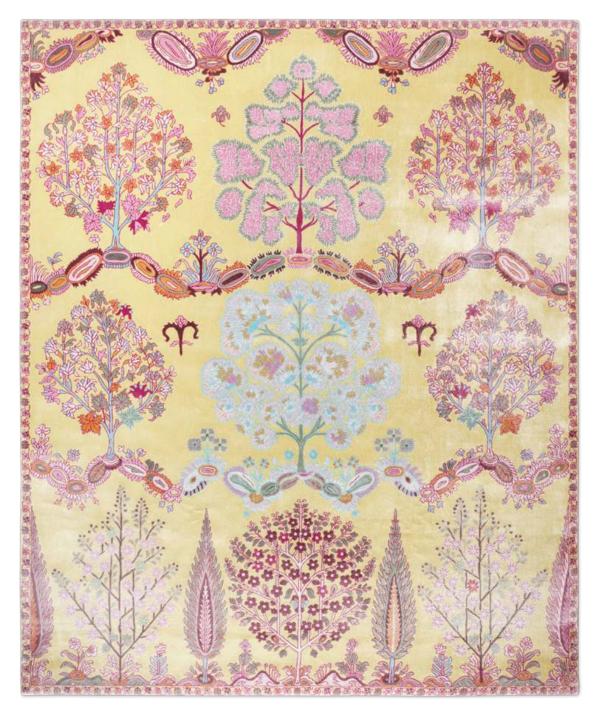

Rajasthan No. 13 | SilverGrey on White | Wool & Viscose | Density H 650 | High/Low 7/10 mm

Tabriz | Colorful on LightBlue Denim | 100% Viscose | Density H 650 | High/Low 0/10 mm

Mughal | Colorful on SoftYellow | 100% Viscose | Density H 650 | Pile 10 mm