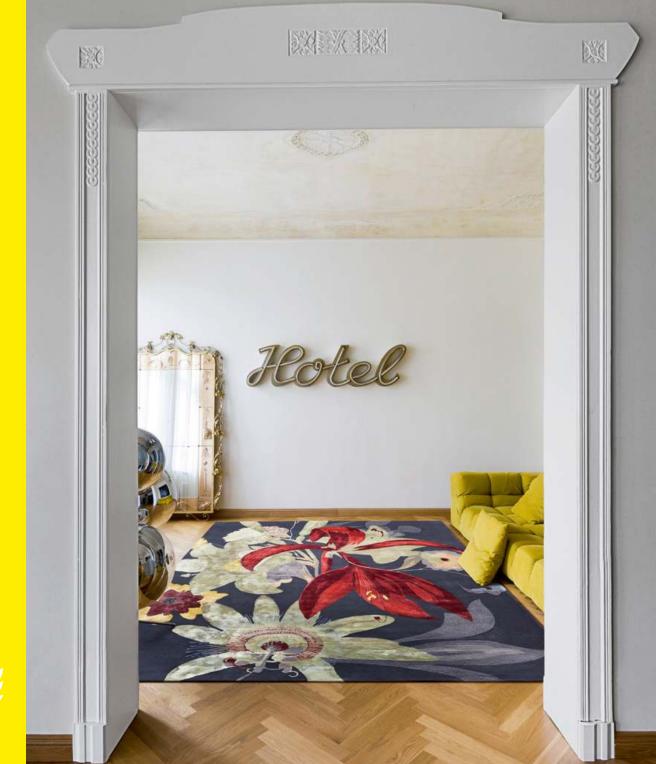

Heron | Original | Wool & Viscose | Density H 850 | Pile 10 mm

Feathers Lane | Original on DeepPurple Denim | 100% Viscose | Density H 650 | High/Low 0/10 mm

Red Flower | Original | Wool & Viscose | Density H 850 | Pile 10 mm