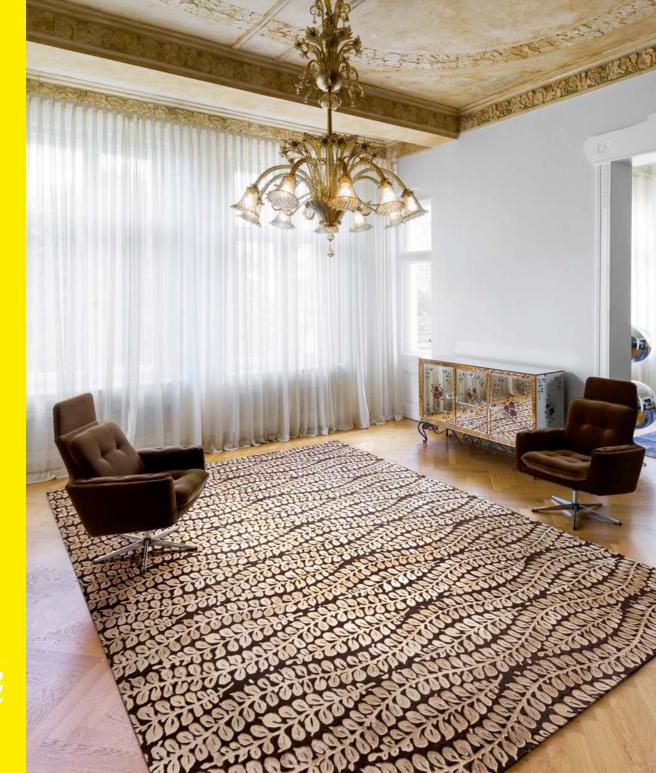

Heron | Original | Wool & Viscose | Density H 850 | Pile 10 mm

Feathers Lane | Original on DeepPurple Denim | 100% Viscose | Density H 650 | High/Low 0/10 mm

Red Flower | Original | Wool & Viscose | Density H 850 | Pile 10 mm