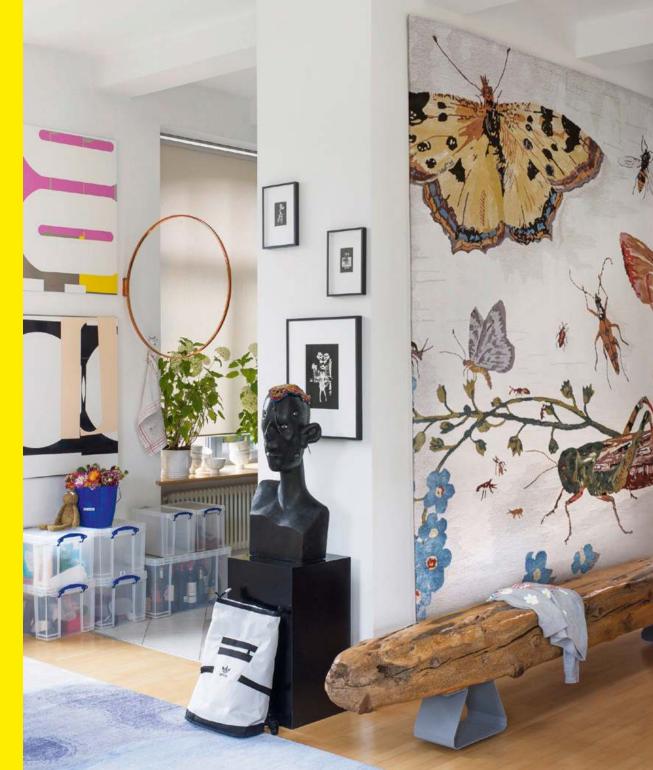

Dresden | LightMauve | Wool & Viscose | Density H 850 | High/Low 7/10 mm

Snowbird | Original | Wool & Viscose | Density H 850 | Pile 10 mm

Grasshopper | Original | Wool & Viscose | Density H 850 | Pile 10 mm