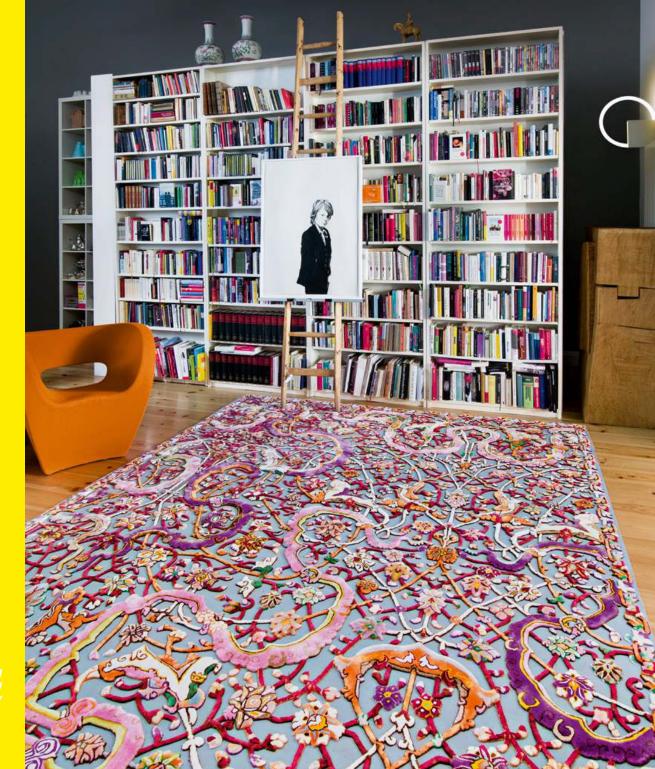

Rajasthan No. 13 | SilverGrey on White | Wool & Viscose | Density H 650 | High/Low 7/10 mm

Tabriz | Colorful on LightBlue Denim | 100% Viscose | Density H 650 | High/Low 0/10 mm

Mughal | Colorful on SoftYellow | 100% Viscose | Density H 650 | Pile 10 mm